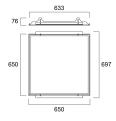

### **TECHNICAL DRAWINGS**

#### **Product features**

 Plasterboard ceiling frame accessory for panels (625x625mm), 650x697x76mm, includes side brackets, screws and washers. RAL9003.